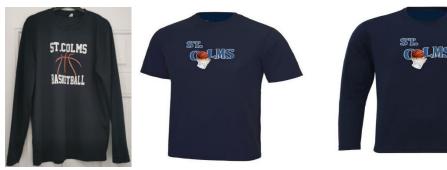

## \*\*\*\*PAYMENT IN FULL WILL BE REQUIRED WHEN PLACING THE ORDER\*\*\*\*

| Туре                                               | Price  | Size | Initials | Paid € |
|----------------------------------------------------|--------|------|----------|--------|
| Navy - Training Top1 Adults (XS, S, M, L, XL, 2XL) | €25    |      | n/a      |        |
| Navy - Training Top2 Adults (S, M, L, XL, 2XL)     | €25    |      | n/a      |        |
| Navy - T-Shirt1 Adults (XS, S, M, L, XL, 2XL)      | €20    |      | n/a      |        |
| Navy - T-Shirt1 Kids (9/11,12/13)                  | €15    |      | n/a      |        |
| Navy - T-Shirt2 Kids (7/8, 9/11,12/13)             | €15    |      | n/a      |        |
| Grey - Sweatshirt Adults (S, M, L, XL)             | €28    |      |          |        |
| Grey - Sweatshirt Kids (7/8, 9/11, 12/13, 14/15)   | €16.50 |      |          |        |
| Grey - Hoodie Adults (S, M, L, XL)                 | €28    |      |          |        |
| Grey - Hoodie Kids (7/8, 9/11, 12/13, 14/15)       | €16.50 |      |          |        |
| Total                                              |        |      |          | €      |

Training Top 2 T-Shirt 1 Training Top 1
Training Tops and T-Shirts. Material – Polyester. Colour - Navy.

Grey - Sweatshirts and Hoodies with this logo. Initials can be put on the sleeve if wanted.