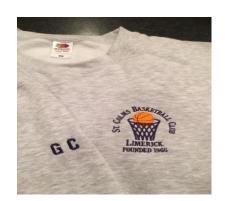

## \*\*\*\*PAYMENT IN FULL WILL BE REQUIRED WHEN PLACING THE ORDER\*\*\*\*

| Туре                                               | Price  | Size | Initials | Paid € |
|----------------------------------------------------|--------|------|----------|--------|
| Navy - Training Top1 Adults (XS, S, M, L, XL, 2XL) | €25    |      | n/a      |        |
| Navy - Training Top2 Adults (S, M, L, XL, 2XL)     | €25    |      | n/a      |        |
| Navy - T-Shirt1 Adults (XS, S, M, L, XL, 2XL)      | €20    |      | n/a      |        |
| Navy - T-Shirt1 Kids (9/11,12/13)                  | €15    |      | n/a      |        |
| Navy - T-Shirt2 Kids (7/8, 9/11,12/13)             | €15    |      | n/a      |        |
| Grey - Sweatshirt Adults (S, M, L, XL)             | €28    |      |          |        |
| Grey - Sweatshirt Kids (7/8, 9/11, 12/13, 14/15)   | €16.50 |      |          |        |
| Grey - Hoodie Adults (S, M, L, XL)                 | €28    |      |          |        |
| Grey - Hoodie Kids (7/8, 9/11, 12/13, 14/15)       | €16.50 |      |          |        |
| Total                                              |        |      |          | €      |

Training Top 2 T-Shirt 1 Training Top 1
Training Tops and T-Shirts. Material – Polyester. Colour - Navy.

Grey - Sweatshirts and Hoodies with this logo. Initials can be put on the sleeve if wanted.