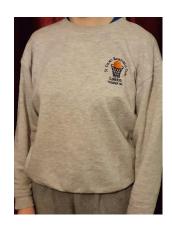

## \*\*\*\*PAYMENT IN FULL WILL BE REQUIRED WHEN PLACING THE ORDER\*\*\*\*

| Туре                                               | Price  | Size | Initials | Paid € |
|----------------------------------------------------|--------|------|----------|--------|
| Navy - Training Top1 Adults (XS, S, M, L, XL, 2XL) | €25    |      | n/a      |        |
| Navy - Training Top2 Adults (S, M, L, XL, 2XL)     | €25    |      | n/a      |        |
| Navy - T-Shirt1 Adults (XS, S, M, L, XL, 2XL)      | €20    |      | n/a      |        |
| Navy - T-Shirt1 Kids (9/11,12/13)                  | €15    |      | n/a      |        |
| Navy - T-Shirt2 Kids (7/8, 9/11,12/13)             | €15    |      | n/a      |        |
| Grey - Sweatshirt Adults (S, M, L, XL)             | €28    |      |          |        |
| Grey - Sweatshirt Kids (7/8, 9/11, 12/13, 14/15)   | €16.50 |      |          |        |
| Grey - Hoodie Adults (S, M, L, XL)                 | €28    |      |          |        |
| Grey - Hoodie Kids (7/8, 9/11, 12/13, 14/15)       | €16.50 |      |          |        |
| Total                                              |        |      |          | €      |

Training Top 2 T-Shirt 1 Training Top 1
Training Tops and T-Shirts. Material – Polyester. Colour - Navy.

Grey - Sweatshirts and Hoodies with this logo. Initials can be put on the sleeve if wanted.